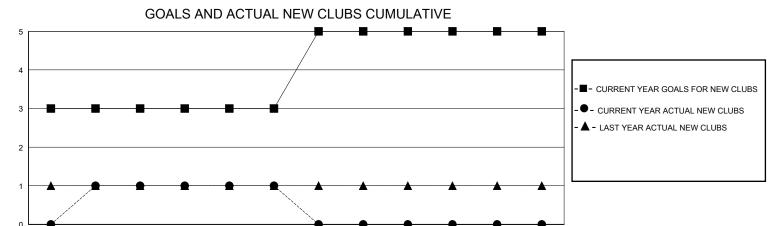

## District 322C5

GMT: LOCATION INDIA GMT CA

| Clubs         |               |             |               | Members               |                       |                         |                                                    |  |
|---------------|---------------|-------------|---------------|-----------------------|-----------------------|-------------------------|----------------------------------------------------|--|
|               | RESULTS FOR   | R 2023-2024 |               | RESULTS FOR 2023-2024 |                       |                         |                                                    |  |
| QUARTER       | NEW CLUB GOAL | NEW CLUBS   | DROPPED CLUBS | QUARTER MEMBI         | ER GROWTH NET<br>GOAL | MEMBER GROWTH<br>ACTUAL | DROPPED<br>MEMBERS ACTUAL<br>(including transfers) |  |
| JULY/AUG/SEPT | 3             | 1           | 1             | JULY/AUG/SEPT         | 80                    | 181                     | 45                                                 |  |
| OCT/NOV/DEC   | 0             | 0           | 1             | OCT/NOV/DEC           | 70                    | 32                      | 68                                                 |  |
| JAN/FEB/MAR   | 2             | 0           | 0             | JAN/FEB/MAR           | 50                    | 0                       | 0                                                  |  |
| APR/MAY/JUNE  | 0             | 0           | 0             | APR/MAY/JUNE          | 0                     | 0                       | 0                                                  |  |