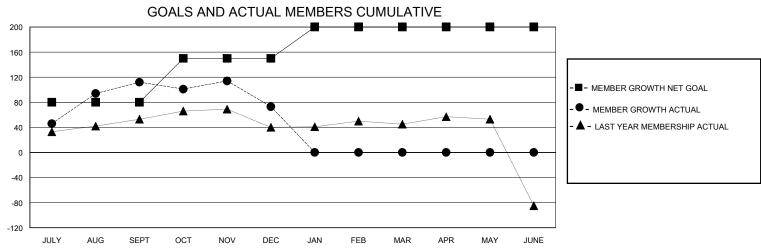

## District 322C5

GMT: LOCATION INDIA GMT CA

| Clubs         |               |             |               | Members               |                       |                         |                                                    |  |
|---------------|---------------|-------------|---------------|-----------------------|-----------------------|-------------------------|----------------------------------------------------|--|
|               | RESULTS FOR   | R 2023-2024 |               | RESULTS FOR 2023-2024 |                       |                         |                                                    |  |
| QUARTER       | NEW CLUB GOAL | NEW CLUBS   | DROPPED CLUBS | QUARTER MEMBI         | ER GROWTH NET<br>GOAL | MEMBER GROWTH<br>ACTUAL | DROPPED<br>MEMBERS ACTUAL<br>(including transfers) |  |
| JULY/AUG/SEPT | 3             | 1           | 1             | JULY/AUG/SEPT         | 80                    | 181                     | 45                                                 |  |
| OCT/NOV/DEC   | 0             | 0           | 1             | OCT/NOV/DEC           | 70                    | 32                      | 68                                                 |  |
| JAN/FEB/MAR   | 2             | 0           | 0             | JAN/FEB/MAR           | 50                    | 0                       | 0                                                  |  |
| APR/MAY/JUNE  | 0             | 0           | 0             | APR/MAY/JUNE          | 0                     | 0                       | 0                                                  |  |